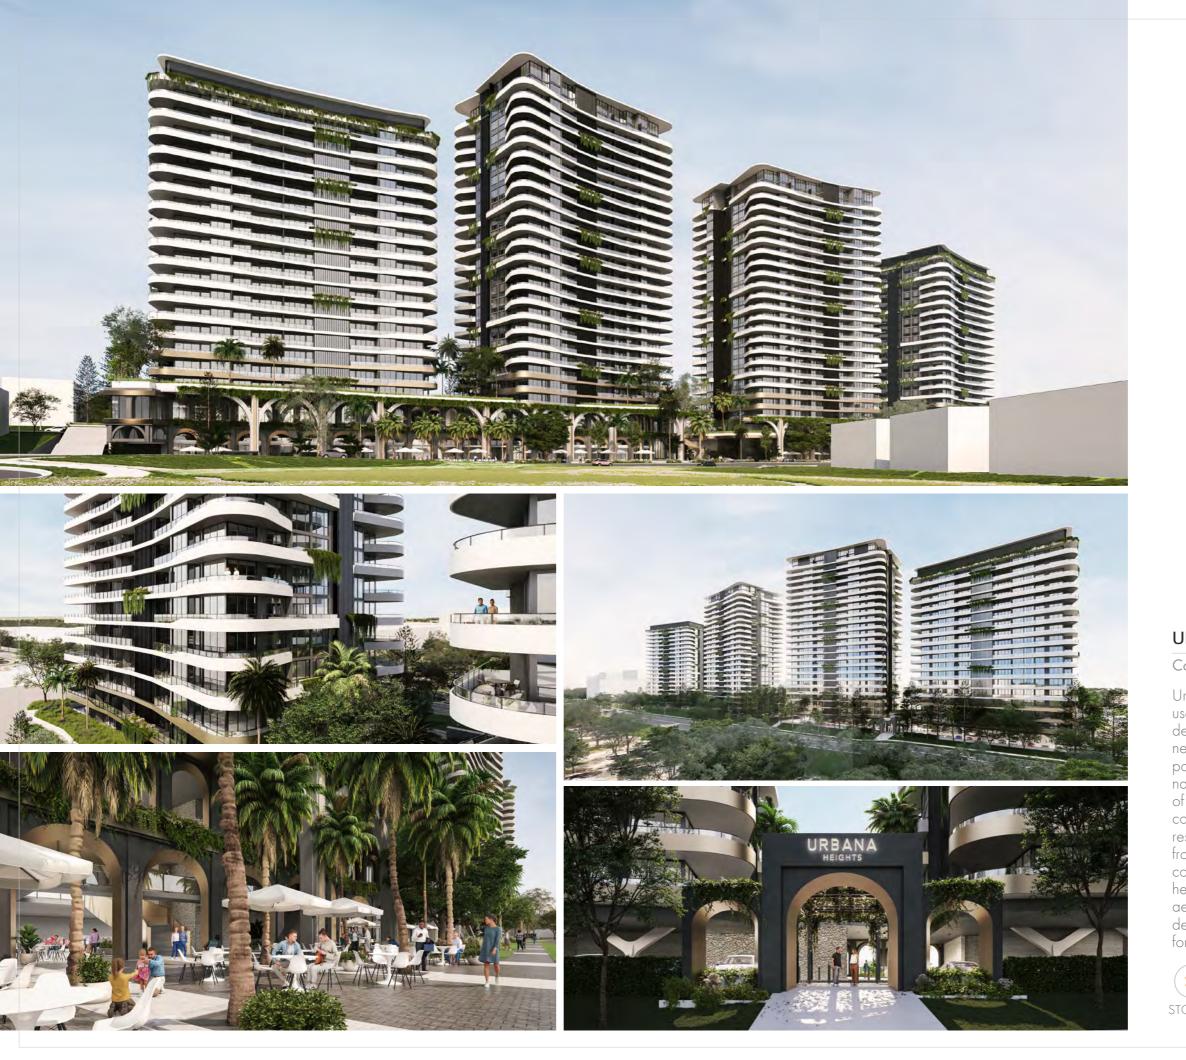

#### URBANA - PRECINCT 3

Coomera, Gold Coast

Urbana is a landmark four-tower, mixeduse development that brings essential density to the rapidly growing Coomera neighbourhood. The traditionally designed podium is thoughtfully integrated into the natural terrain, creating an iconic colonnade of retail and dining experiences. These are complemented by an expansive suite of resident amenities, discreetly tucked away from Foxwell Road. Above the podium, four contemporary towers rise, each varying in height and defined by a clean, minimalist aesthetic. Urbana is set to become both a defining landmark and a source of inspiration for Coomera's future.