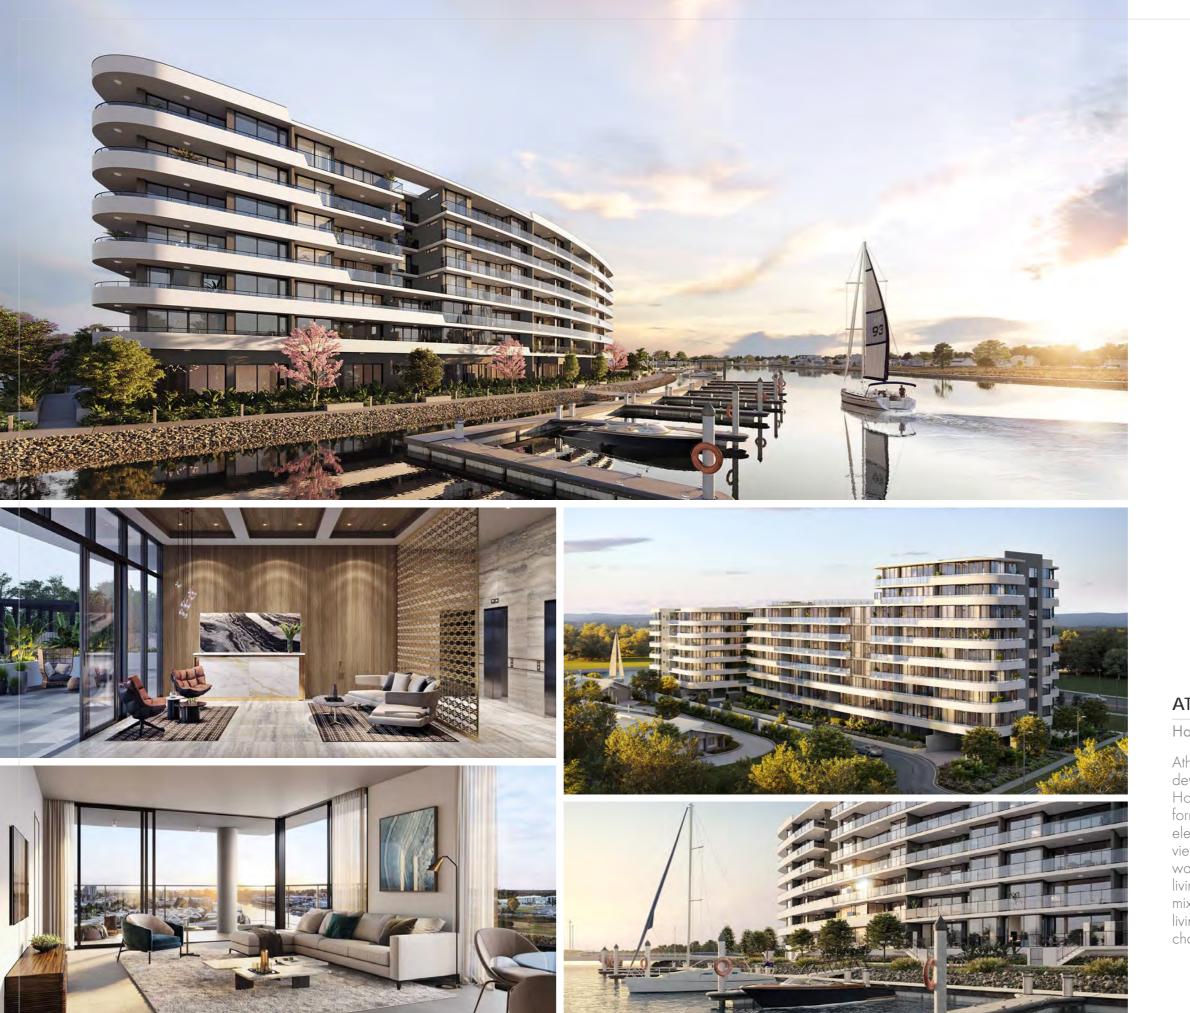

#### ATHENA QUAYS

Hope Island, Gold Coast

Athena Quays is an elegant waterfront development overlooking the Broadwater, offering a luxurious lifestyle at the heart of Hope Island. Featuring spacious, contemporary apartments with expansive balconies, the bespoke design is complemented by premium amenities including a pool, gym, and direct waterfront access. This exclusive development delivers resort-style living in a vibrant, connected community.

BUILDINGS APARTMENTS

STORIES