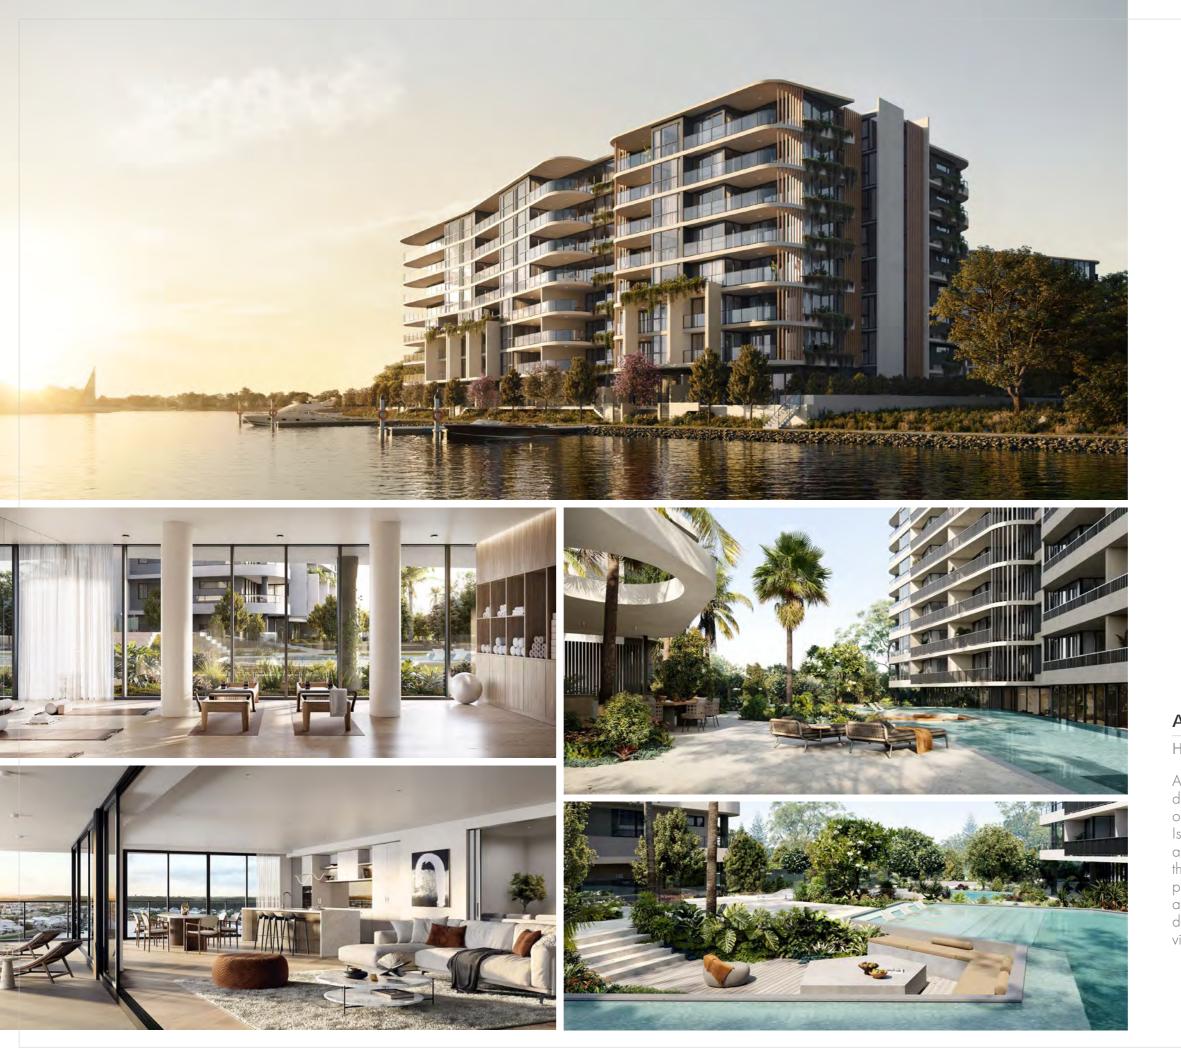

#### ATHENA QUAYS

Hope Island, Gold Coast

Athena Quays is an elegant waterfront development overlooking the Broadwater, offering a luxurious lifestyle at the heart of Hope Island. Featuring spacious, contemporary apartments with expansive balconies, the bespoke design is complemented by premium amenities including a pool, gym, and direct waterfront access. This exclusive development delivers resort-style living in a vibrant, connected community.

BUILDINGS APARTMENTS

STORIES