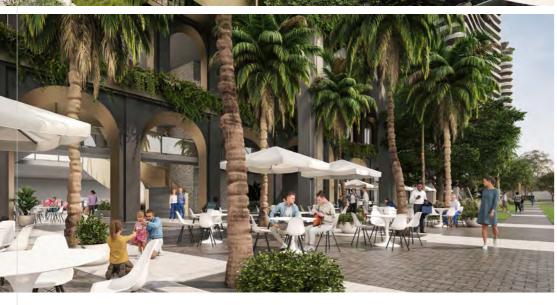

#### **URBANA - PRECINCT 3**

Coomera, Gold Coast

Urbana is a landmark four-tower, mixed-use development that brings essential density to the rapidly growing Coomera neighbourhood. The traditionally designed podium is thoughtfully integrated into the natural terrain, creating an iconic colonnade of retail and dining experiences. These are complemented by an expansive suite of resident amenities, discreetly tucked away from Foxwell Road. Above the podium, four contemporary towers rise, each varying in height and defined by a clean, minimalist aesthetic. Urbana is set to become both a defining landmark and a source of inspiration for Coomera's future.