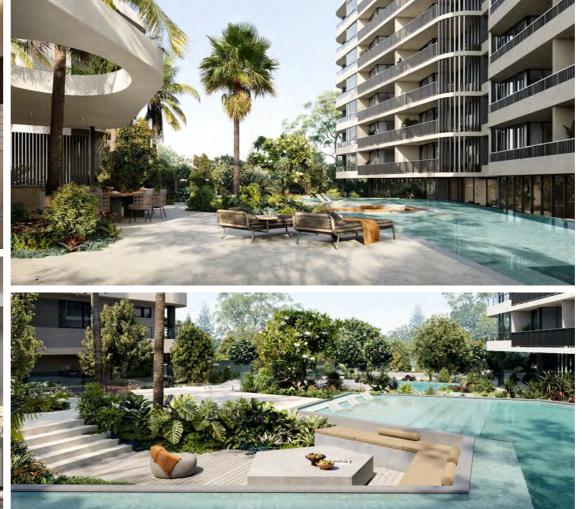

### ATHENA QUAYS

Hope Island, Gold Coast

Athena Quays is an elegant waterfront development overlooking the Broadwater, offering a luxurious lifestyle at the heart of Hope Island. Featuring spacious, contemporary apartments with expansive balconies, the bespoke design is complemented by premium amenities including a pool, gym, and direct waterfront access. This exclusive development delivers resort-style living in a vibrant, connected community.