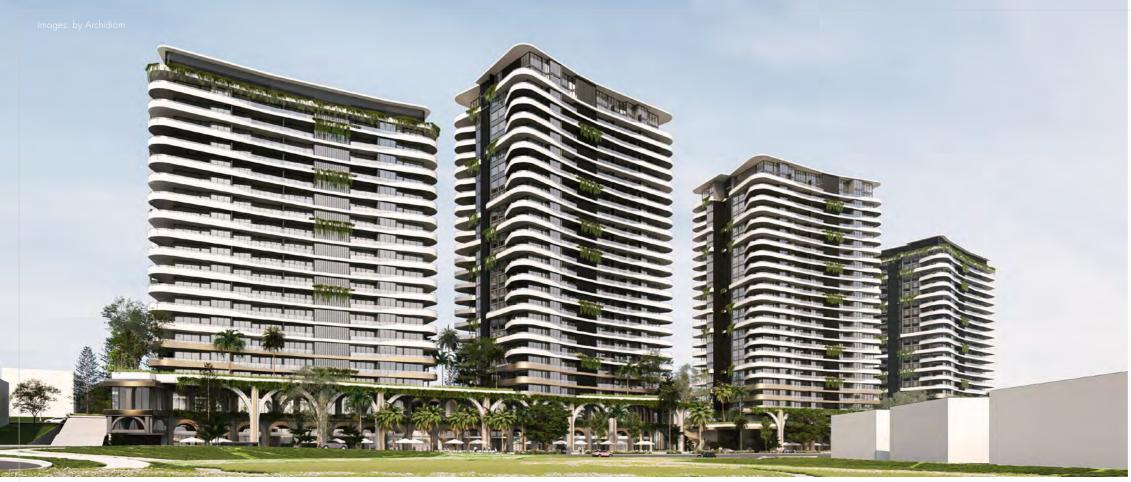

#### **URBANA - PRECINCT 3**

Coomera, Gold Coast

Urbana is a landmark four-tower, mixed-use development that brings essential density to the rapidly growing Coomera neighbourhood. The traditionally designed podium is thoughtfully integrated into the natural terrain, creating an iconic colonnade of retail and dining experiences. These are complemented by an expansive suite of resident amenities, discreetly tucked away from Foxwell Road. Above the podium, four contemporary towers rise, each varying in height and defined by a clean, minimalist aesthetic. Urbana is set to become both a defining landmark and a source of inspiration for Coomera's future.

STORIES

BUILDINGS APARTMENTS COMMERCIAL